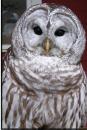

Porcupine "Spike"

Common Raven "Onyx"

Domestic Rabbit "Poppy"

American Crow "Mob"

Bald Eagle "Woody" Photo by Laurie With

Red- tailed Hawk "Dakota"

Great Horned Owl "Artemis"

Eastern Screech Owl "Cica" Barred Owl "Athena"