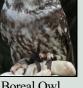

newsletter                      |      | •    | •    | •     | •     |
| Jess Bracelet                                          |      |      | •    | •     | •     |
| Tour of Wildlife<br>facility                           |      |      |      | ٠     | •     |
| Watercolor paint-<br>ing of your animal                |      |      |      | •     | •     |
| 8 x 10 photo                                           |      |      |      | •     | •     |
| Meet and Greet<br>with your animal                     |      |      |      |       | •     |



Porcupine "Spike"



Common Raven "Onyx"



Domestic Rabbit "Poppy"



American Crow "Mob"





Bald Eagle "Woody" Photo by Laurie With

Red- tailed Hawk "Dakota"







Great Horned Owl "Artemis"

Eastern Screech Owl "Cica" Barred Owl "Athena"



Boreal Owl "Odin"



Kestrel

"Gibwanasii"



Red-tailed Hawk "Carolina"